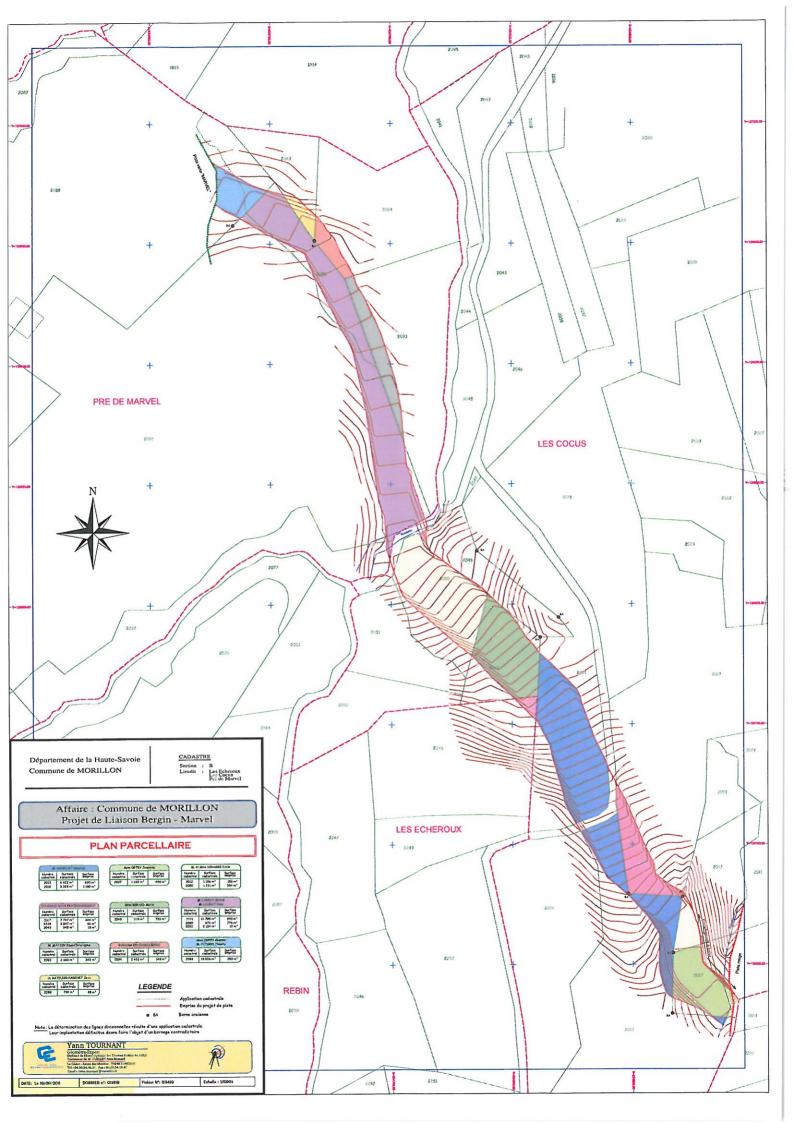

- projet de l'aison Bergin-Marvel: création d'une piste de sai permettant de rejoindre la piste verte de Marvel sur un linéaire de 500 m environ

- projet ouvertures pour ski-nature: mettre à profit des ouvertures exise tantes dans le peuplement résineux pur pour les relier par un cheminement.

4.2 Objectifs du projet

- projet liaison Bergin - Marvel: cette création permettra de délester la piste de Bergin pour ramener par une liaison elassée verte les shieurs "débutants", sur la piste verte de Marvel et de contenir ce type de shieurs dans la partie basse du domaine shiable plus accessible pour leur niveau. - ouverture shi nature: mettre à profit les ouvertures existantes

| 5                                                                                                                                                                     | . Sensi  | bilité e | environnementale de la zone d'implantation envisagée                                                                                         |  |  |  |
|-----------------------------------------------------------------------------------------------------------------------------------------------------------------------|----------|----------|----------------------------------------------------------------------------------------------------------------------------------------------|--|--|--|
| 5.1 Occupation des sols  Quel est l'usage actuel des sols sur le lieu de votre projet ?                                                                               |          |          |                                                                                                                                              |  |  |  |
|                                                                                                                                                                       |          |          |                                                                                                                                              |  |  |  |
| g or correct                                                                                                                                                          | 0001     | -        | par des installations de remonteles melaniques                                                                                               |  |  |  |
| - particulement                                                                                                                                                       | UCCO     | PE       | pay one chorunations are remonstrated                                                                                                        |  |  |  |
|                                                                                                                                                                       |          |          |                                                                                                                                              |  |  |  |
| Existe-t-il un ou plusieurs d                                                                                                                                         | docum    | ents d   | d'urbanisme (ensemble des documents d'urbanisme                                                                                              |  |  |  |
|                                                                                                                                                                       |          |          | d'urbanisme (ensemble des documents d'urbanisme des sols sur le lieu/tracé de votre projet ?                                                 |  |  |  |
| Si oui, intitulé et date<br>d'approbation :<br>Précisez le  ou les<br>règlements applicables à<br>la zone du projet                                                   |          |          |                                                                                                                                              |  |  |  |
| Pour les rubriques 33° à environnementale ?                                                                                                                           | 37°, le  | e ou l   | les documents ont-ils fait l'objet d'une évaluation Oui Non                                                                                  |  |  |  |
|                                                                                                                                                                       | int, pai | tous n   | one d'implantation envisagée :<br>moyens utiles, notamment à partir des informations disponibles sur le site internet<br>ouv.fr/etude-impact |  |  |  |
| Le projet se situe-t-il :                                                                                                                                             | Oui      | Non      | Lequel/Laquelle ?                                                                                                                            |  |  |  |
| dans une zone naturelle<br>d'intérêt écologique,<br>faunistique et floristique de<br>type I ou II (ZNIEFF) ou<br>couverte par un arrêté de<br>protection de biotope ? |          | X        |                                                                                                                                              |  |  |  |
| en zone de montagne ?                                                                                                                                                 | ×        |          | noaillon, La Vieille - Bergin<br>station des Essorts                                                                                         |  |  |  |
| sur le territoire d'une<br>commune littorale ?                                                                                                                        |          | X        |                                                                                                                                              |  |  |  |
| dans un parc national, un<br>parc naturel marin, une<br>réserve naturelle<br>(régionale ou nationale)<br>ou un parc naturel<br>régional ?                             |          | X        |                                                                                                                                              |  |  |  |
| sur un territoire couvert par<br>un plan de prévention du<br>bruit, arrêté ou le cas<br>échéant, en cours<br>d'élaboration ?                                          |          | X        |                                                                                                                                              |  |  |  |