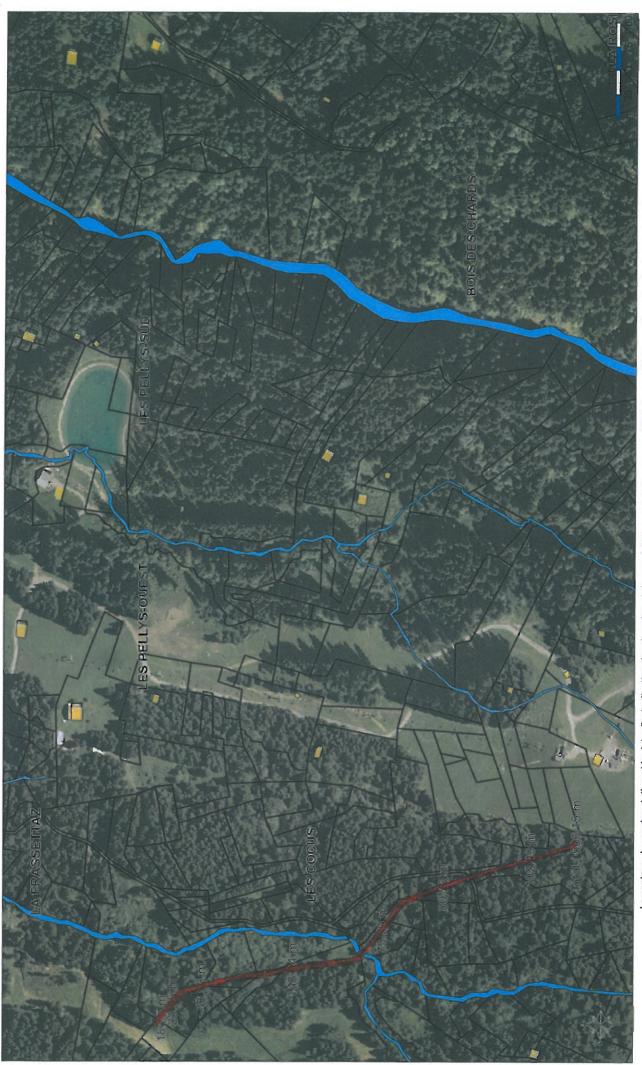

- projet de l'aison Bergin-Marvel: création d'une piste de sai permettant de rejoindre la piste verte de Marvel sur un linéaire de 500 m environ

- projet ouvertures pour ski-nature: mettre à profit des ouvertures exise tantes dans le peuplement résineux pur pour les relier par un cheminement.

4.2 Objectifs du projet

- projet liaison Bergin - Marvel: cette création permettra de délester la piste de Bergin pour ramener par une liaison elassée verte les shieurs "débutants", sur la piste verte de Marvel et de contenir ce type de shieurs dans la partie basse du domaine shiable plus accessible pour leur niveau. - ouverture shi nature: mettre à profit les ouvertures existantes

| 5                                                                                                                                                                     | . Sensi  | bilité e | environnementale de la zone d'implantation envisagée                                                                                         |  |  |  |
|-----------------------------------------------------------------------------------------------------------------------------------------------------------------------|----------|----------|----------------------------------------------------------------------------------------------------------------------------------------------|--|--|--|
| 5.1 Occupation des sols  Quel est l'usage actuel des sols sur le lieu de votre projet ?                                                                               |          |          |                                                                                                                                              |  |  |  |
|                                                                                                                                                                       |          |          |                                                                                                                                              |  |  |  |
| g or correct                                                                                                                                                          | 0001     | -        | par des installations de remonteles melaniques                                                                                               |  |  |  |
| - particulement                                                                                                                                                       | UCCO     | PE       | pay one chorunations are remonstrated                                                                                                        |  |  |  |
|                                                                                                                                                                       |          |          |                                                                                                                                              |  |  |  |
| Existe-t-il un ou plusieurs d                                                                                                                                         | docum    | ents d   | d'urbanisme (ensemble des documents d'urbanisme                                                                                              |  |  |  |
|                                                                                                                                                                       |          |          | d'urbanisme (ensemble des documents d'urbanisme des sols sur le lieu/tracé de votre projet ?                                                 |  |  |  |
| Si oui, intitulé et date<br>d'approbation :<br>Précisez le  ou les<br>règlements applicables à<br>la zone du projet                                                   |          |          |                                                                                                                                              |  |  |  |
| Pour les rubriques 33° à environnementale ?                                                                                                                           | 37°, le  | e ou l   | les documents ont-ils fait l'objet d'une évaluation Oui Non                                                                                  |  |  |  |
|                                                                                                                                                                       | int, pai | tous n   | one d'implantation envisagée :<br>moyens utiles, notamment à partir des informations disponibles sur le site internet<br>ouv.fr/etude-impact |  |  |  |
| Le projet se situe-t-il :                                                                                                                                             | Oui      | Non      | Lequel/Laquelle ?                                                                                                                            |  |  |  |
| dans une zone naturelle<br>d'intérêt écologique,<br>faunistique et floristique de<br>type I ou II (ZNIEFF) ou<br>couverte par un arrêté de<br>protection de biotope ? |          | X        |                                                                                                                                              |  |  |  |
| en zone de montagne ?                                                                                                                                                 | ×        |          | noaillon, La Vieille - Bergin<br>station des Essorts                                                                                         |  |  |  |
| sur le territoire d'une<br>commune littorale ?                                                                                                                        |          | X        |                                                                                                                                              |  |  |  |
| dans un parc national, un<br>parc naturel marin, une<br>réserve naturelle<br>(régionale ou nationale)<br>ou un parc naturel<br>régional ?                             |          | X        |                                                                                                                                              |  |  |  |
| sur un territoire couvert par<br>un plan de prévention du<br>bruit, arrêté ou le cas<br>échéant, en cours<br>d'élaboration ?                                          |          | X        |                                                                                                                                              |  |  |  |

| dans une aire de mise en valeur de l'architecture et du patrimoine ou une zone de protection du patrimoine architectural, urbain et paysager ?                                       |     | X   |                                                       |
|--------------------------------------------------------------------------------------------------------------------------------------------------------------------------------------|-----|-----|-------------------------------------------------------|
| dans une zone<br>humide ayant fait l'objet<br>d'une délimitation ?                                                                                                                   |     | X   |                                                       |
| dans une commune couverte par un plan de prévention des risques naturels prévisibles ou par un plan de prévention des risques technologiques ? si oui, est-il prescrit ou approuvé ? | x   |     | PPRN approuve le 8.4.1999                             |
| dans un site ou sur des sols<br>pollués ?                                                                                                                                            |     | x   |                                                       |
| dans une zone de<br>répartition des eaux ?                                                                                                                                           |     | X   |                                                       |
| dans un périmètre de<br>protection rapprochée<br>d'un captage d'eau<br>destiné à l'alimentation<br>humaine ?                                                                         | X   |     | pour le projet ouvertore sai-nature captage de Bergin |
| dans un site inscrit ou<br>classé ?                                                                                                                                                  |     | X   |                                                       |
| Le projet se situe-t-il, dans<br>ou à proximité :                                                                                                                                    | Oui | Non | Lequel et à quelle distance ?                         |
| d'un site Natura 2000 ?                                                                                                                                                              |     | ×   |                                                       |
| d'un monument historique<br>ou d'un site classé au<br>patrimoine mondial de<br>l'UNESCO ?                                                                                            |     | X   |                                                       |