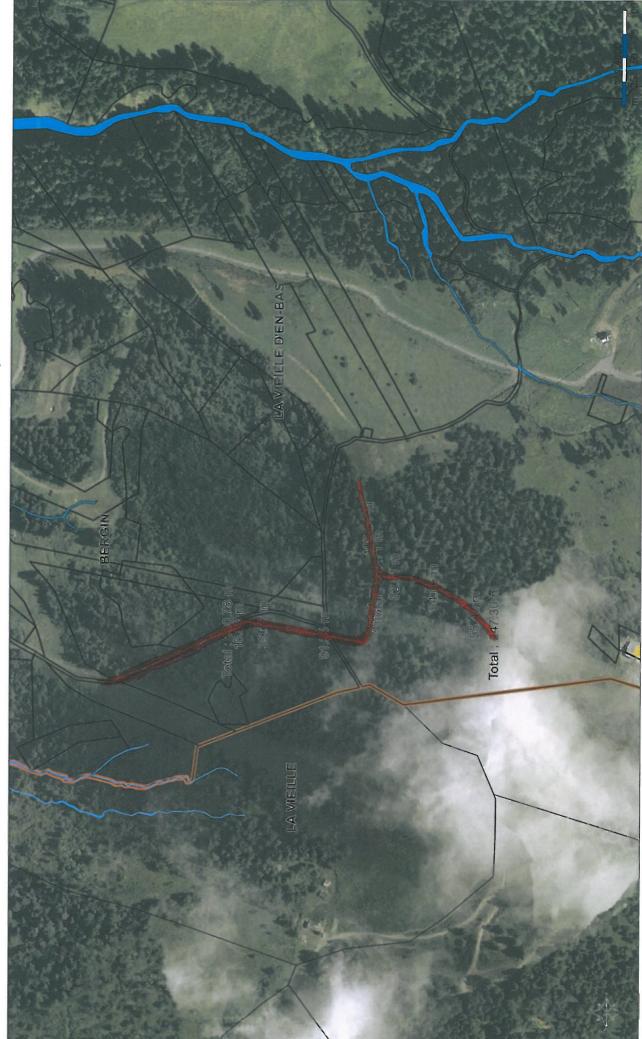

- projet de l'aison Bergin-Marvel: création d'une piste de sai permettant de rejoindre la piste verte de Marvel sur un linéaire de 500 m environ

- projet ouvertures pour ski-nature: mettre à profit des ouvertures exise tantes dans le peuplement résineux pur pour les relier par un cheminement.

4.2 Objectifs du projet

- projet liaison Bergin - Marvel: cette création permettra de délester la piste de Bergin pour ramener par une liaison elassée verte les shieurs "débutants", sur la piste verte de Marvel et de contenir ce type de shieurs dans la partie basse du domaine shiable plus accessible pour leur niveau. - ouverture shi nature: mettre à profit les ouvertures existantes

#### 4.3 Décrivez sommairement le projet 4.3.1 dans sa phase de réalisation

- projet de Piaison: travaux prevus pendant la saison estivale en 2 phases: - exploitation et vidange des bois hors de l'emprise. L'ensemble des proprietaires ont donné mandat au maire de Morillon.

- revrassement de l'emprise, les matériaux étant utilisés

sur place en déblai/remblai suivi d'un reverdissement.

- ouvertures pour shi nature: travaux prévus pendant la saison estivale l'ensemble de ce projet est situé dans des parcelles communales non soumises au R.F. Abattage des bois a près désignation des bois par le service forestier lo cal. las de dessou chage, les rémanents etant broyés. Pas de terrassement.