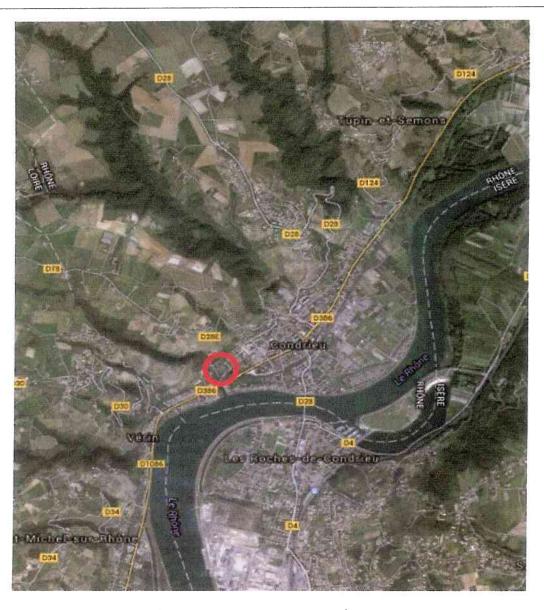

Cadre réservé à l'administration

Date de réception 30 01 15

Dossier complet le 30/01/15

N° d'enregistrement

1. Intitulé du projet

Construction du nouveau Centre Hospitalier de Condrieu (69)

### Doivent être annexées au présent formulaire les pièces énoncées à la rubrique 8.1 du formulaire

4.1 Nature du projet

Le projet se situe sur la commune de Condrieu sur le site de l'EHPAD du Vernon rue Pavie. Il consiste à réaliser la construction du nouveau centre hospitalier sur ce site avec pour but de regrouper les activités de l'EHPAD du Vernon déjà présentes avec celles du Centre Hospitalier situé actuellement rue Vaubertrand (toujours sur Condrieu). Suite à la construction du nouveau centre hospitalier, les déménagements de chacun des services existants seront réalisés, et le bâtiment de l'ancien EHPAD sera démoli.

Pour l'outre-mer, voir notice explicative

| 5                                                                                                                                                                     | . Sensib                                | ilité er                                 | ovironnementale de la zone d'implantation envisagée                                                                                                                                                                                                                                                                                                                                                                                                                                                                                                                                           |
|-----------------------------------------------------------------------------------------------------------------------------------------------------------------------|-----------------------------------------|------------------------------------------|-----------------------------------------------------------------------------------------------------------------------------------------------------------------------------------------------------------------------------------------------------------------------------------------------------------------------------------------------------------------------------------------------------------------------------------------------------------------------------------------------------------------------------------------------------------------------------------------------|
| 5.1 Occupation des sols<br>Quel est l'usage actuel des                                                                                                                | sols sur                                | le lieu                                  | de votre projet ?                                                                                                                                                                                                                                                                                                                                                                                                                                                                                                                                                                             |
| La zone concernée par le projet e<br>partage entre le bâtiment Vernon a                                                                                               | st actuell<br>actuel, de                | lement d<br>es parkir                    | occupée par le bâtiment existant de l'EHPAD du Vernon. L'occupation du sol de la parcelle se ngs, de la voirie ainsi que des espaces verts.                                                                                                                                                                                                                                                                                                                                                                                                                                                   |
| Des habitations sont situées à pro                                                                                                                                    | oximité. L                              | e site es                                | st entouré par des voiries, à l'exception du côté Sud-Est où le ruisseau d'Arbuel longe la parcelle.                                                                                                                                                                                                                                                                                                                                                                                                                                                                                          |
| Existe-t-il un ou plusieurs de<br>concernés) réglementant l'o                                                                                                         | occupa                                  | nts d'u                                  | urbanisme (ensemble des documents d'urbanisme es sols sur le lieu/tracé de votre projet ?                                                                                                                                                                                                                                                                                                                                                                                                                                                                                                     |
| d'approbation :<br>Précisez le ou les<br>règlements applicables à<br>la zone du projet                                                                                | Zonage dont la v<br>non nuis<br>L'aména | en date de la co ocation ibles et gement | d'Occupation des Sols (POS) approuvé le 10 avril 2000 et dont la dernière mise à jour a été du 23 mai 2012. Le POS n'a pas fait l'objet d'une évaluation environnementale.  Immune: projet situé en zone Uc ("zonage U" pour zone urbaine imédiatement constructible est l'habitat mais qui reste ouverte aux activités d'accompagnement et aux activités artisanales "indice c" pour un secteur Uc admettant les constructions de type pavillonaire ou collectif).  et l'extension des constructions existantes sont autorisés dans ces secteurs. Il n' y a donc pas de ffectation des sols. |
| environnementale ?  5.2 Enjeux environnementau                                                                                                                        | <b>x dans</b><br>it, par t              | ia zono                                  | oyens utiles, notamment à partir des informations disponibles sur le site internet                                                                                                                                                                                                                                                                                                                                                                                                                                                                                                            |
| Le projet se situe-t-il :                                                                                                                                             | Oui                                     | Non                                      | Lequel/Laquelle ?                                                                                                                                                                                                                                                                                                                                                                                                                                                                                                                                                                             |
| dans une zone naturelle<br>d'intérêt écologique,<br>faunistique et floristique de<br>type I ou II (ZNIEFF) ou<br>couverte par un arrêté de<br>protection de biotope ? | X                                       |                                          | Projet situé sur une ZNIEFF de type II "L'ensemble des vallons du Pilat Rhodanien"  Situé à proximité de deux ZNIEFF de type 1:  - Ravin de l'Alleau, à environ 300 m à l'Ouest  - Vallons en rive droite du Rhône entre Sainte-Colombe et Condrieu, à environ 550 m au Nord-Est  APB les plus proches " Ripisylve de Chonas-l'Amballan" et "Combe de Montelier" respectivement à 1,6 km à l'Est et 4,7 km au Sud  ZICO la plus proche à 8 km au Sud "I'lle de la Platière"                                                                                                                   |
| en zone de montagne ?                                                                                                                                                 |                                         | X                                        |                                                                                                                                                                                                                                                                                                                                                                                                                                                                                                                                                                                               |
| sur le territoire d'une<br>commune littorale ?                                                                                                                        |                                         | X                                        |                                                                                                                                                                                                                                                                                                                                                                                                                                                                                                                                                                                               |
| dans un parc national, un<br>parc naturel marin, une<br>éserve naturelle (régionale                                                                                   | (X)                                     | ·                                        | Projet situé dans le Parc Naturel Régional du Pilat                                                                                                                                                                                                                                                                                                                                                                                                                                                                                                                                           |