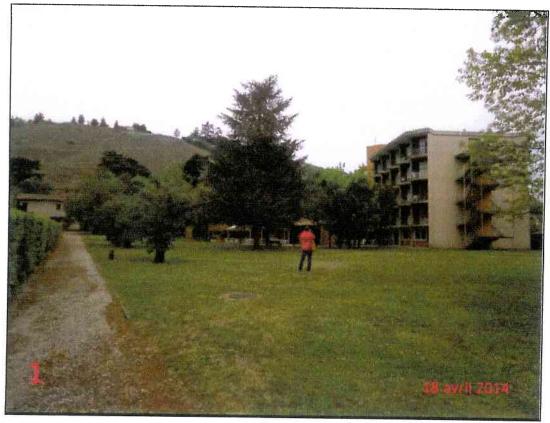

Cadre réservé à l'administration

Date de réception 30 01 15

Dossier complet le 30/01/15

N° d'enregistrement

1. Intitulé du projet

Construction du nouveau Centre Hospitalier de Condrieu (69)

### Doivent être annexées au présent formulaire les pièces énoncées à la rubrique 8.1 du formulaire

4.1 Nature du projet

Le projet se situe sur la commune de Condrieu sur le site de l'EHPAD du Vernon rue Pavie. Il consiste à réaliser la construction du nouveau centre hospitalier sur ce site avec pour but de regrouper les activités de l'EHPAD du Vernon déjà présentes avec celles du Centre Hospitalier situé actuellement rue Vaubertrand (toujours sur Condrieu). Suite à la construction du nouveau centre hospitalier, les déménagements de chacun des services existants seront réalisés, et le bâtiment de l'ancien EHPAD sera démoli.

Pour l'outre-mer, voir notice explicative

| 5                                                                                                                                                                     | . Sensib                                | ilité er                                 | ovironnementale de la zone d'implantation envisagée                                                                                                                                                                                                                                                                                                                                                                                                                                                                                                                                           |
|-----------------------------------------------------------------------------------------------------------------------------------------------------------------------|-----------------------------------------|------------------------------------------|-----------------------------------------------------------------------------------------------------------------------------------------------------------------------------------------------------------------------------------------------------------------------------------------------------------------------------------------------------------------------------------------------------------------------------------------------------------------------------------------------------------------------------------------------------------------------------------------------|
| 5.1 Occupation des sols<br>Quel est l'usage actuel des                                                                                                                | sols sur                                | le lieu                                  | de votre projet ?                                                                                                                                                                                                                                                                                                                                                                                                                                                                                                                                                                             |
| La zone concernée par le projet e<br>partage entre le bâtiment Vernon a                                                                                               | st actuell<br>actuel, de                | lement d<br>es parkir                    | occupée par le bâtiment existant de l'EHPAD du Vernon. L'occupation du sol de la parcelle se ngs, de la voirie ainsi que des espaces verts.                                                                                                                                                                                                                                                                                                                                                                                                                                                   |
| Des habitations sont situées à pro                                                                                                                                    | oximité. L                              | e site es                                | st entouré par des voiries, à l'exception du côté Sud-Est où le ruisseau d'Arbuel longe la parcelle.                                                                                                                                                                                                                                                                                                                                                                                                                                                                                          |
| Existe-t-il un ou plusieurs de<br>concernés) réglementant l'o                                                                                                         | occupa                                  | nts d'u                                  | urbanisme (ensemble des documents d'urbanisme es sols sur le lieu/tracé de votre projet ?                                                                                                                                                                                                                                                                                                                                                                                                                                                                                                     |
| d'approbation :<br>Précisez le ou les<br>règlements applicables à<br>la zone du projet                                                                                | Zonage dont la v<br>non nuis<br>L'aména | en date de la co ocation ibles et gement | d'Occupation des Sols (POS) approuvé le 10 avril 2000 et dont la dernière mise à jour a été du 23 mai 2012. Le POS n'a pas fait l'objet d'une évaluation environnementale.  Immune: projet situé en zone Uc ("zonage U" pour zone urbaine imédiatement constructible est l'habitat mais qui reste ouverte aux activités d'accompagnement et aux activités artisanales "indice c" pour un secteur Uc admettant les constructions de type pavillonaire ou collectif).  et l'extension des constructions existantes sont autorisés dans ces secteurs. Il n' y a donc pas de ffectation des sols. |
| environnementale ?  5.2 Enjeux environnementau                                                                                                                        | <b>x dans</b><br>it, par t              | ia zono                                  | oyens utiles, notamment à partir des informations disponibles sur le site internet                                                                                                                                                                                                                                                                                                                                                                                                                                                                                                            |
| Le projet se situe-t-il :                                                                                                                                             | Oui                                     | Non                                      | Lequel/Laquelle ?                                                                                                                                                                                                                                                                                                                                                                                                                                                                                                                                                                             |
| dans une zone naturelle<br>d'intérêt écologique,<br>faunistique et floristique de<br>type I ou II (ZNIEFF) ou<br>couverte par un arrêté de<br>protection de biotope ? | X                                       |                                          | Projet situé sur une ZNIEFF de type II "L'ensemble des vallons du Pilat Rhodanien"  Situé à proximité de deux ZNIEFF de type 1:  - Ravin de l'Alleau, à environ 300 m à l'Ouest  - Vallons en rive droite du Rhône entre Sainte-Colombe et Condrieu, à environ 550 m au Nord-Est  APB les plus proches " Ripisylve de Chonas-l'Amballan" et "Combe de Montelier" respectivement à 1,6 km à l'Est et 4,7 km au Sud  ZICO la plus proche à 8 km au Sud "I'lle de la Platière"                                                                                                                   |
| en zone de montagne ?                                                                                                                                                 |                                         | X                                        |                                                                                                                                                                                                                                                                                                                                                                                                                                                                                                                                                                                               |
| sur le territoire d'une<br>commune littorale ?                                                                                                                        |                                         | X                                        |                                                                                                                                                                                                                                                                                                                                                                                                                                                                                                                                                                                               |
| dans un parc national, un<br>parc naturel marin, une<br>éserve naturelle (régionale                                                                                   | (X)                                     | ·                                        | Projet situé dans le Parc Naturel Régional du Pilat                                                                                                                                                                                                                                                                                                                                                                                                                                                                                                                                           |

| Domaine           | es de l'environnement :                                                                                                                                                                          | Oui          | Non         | De quelle nature ? De quelle importance ? Appréciez sommairement l'impact potentiel                                                                                                                                                                                                                                                                                                                                                                                                                                                                                                                                                                                                                                                                                                                                                                                                                                                                                                                                                 |
|-------------------|--------------------------------------------------------------------------------------------------------------------------------------------------------------------------------------------------|--------------|-------------|-------------------------------------------------------------------------------------------------------------------------------------------------------------------------------------------------------------------------------------------------------------------------------------------------------------------------------------------------------------------------------------------------------------------------------------------------------------------------------------------------------------------------------------------------------------------------------------------------------------------------------------------------------------------------------------------------------------------------------------------------------------------------------------------------------------------------------------------------------------------------------------------------------------------------------------------------------------------------------------------------------------------------------------|
|                   | engendre-t-il des<br>prélèvements<br>d'eau ?                                                                                                                                                     |              | X           |                                                                                                                                                                                                                                                                                                                                                                                                                                                                                                                                                                                                                                                                                                                                                                                                                                                                                                                                                                                                                                     |
|                   | impliquera-t-il des<br>drainages / ou des<br>modifications<br>prévisibles des<br>masses d'eau<br>souterraines ?                                                                                  |              | X           | Le projet n'est pas de nature à modifier les écoulements souterrains.                                                                                                                                                                                                                                                                                                                                                                                                                                                                                                                                                                                                                                                                                                                                                                                                                                                                                                                                                               |
| essources         | est-il excédentaire<br>en matériaux ?                                                                                                                                                            | ( <b>X</b> ) |             | Lors des terrassements préalables, les volumes de déblais (estimés à environ 3000 m³) seront stockés sur le site à proximité immédiate et réutilisés par la suite en remblais. Environ 500 m³ de terre seront évacués vers des sites de dépôts appropriés.  Les déchets générés par la démolition des bâtiments existants seront triés et également évacués. Un diagnostic déchets sera réalisé en amont.                                                                                                                                                                                                                                                                                                                                                                                                                                                                                                                                                                                                                           |
|                   | est-il déficitaire en<br>matériaux ?  Si oui, utilise-t-il les<br>ressources naturelles<br>du sol ou du sous-<br>sol ?                                                                           |              | <b>(X</b> ) |                                                                                                                                                                                                                                                                                                                                                                                                                                                                                                                                                                                                                                                                                                                                                                                                                                                                                                                                                                                                                                     |
| Milieu<br>naturel | est-il susceptible<br>d'entraîner des<br>perturbations, des<br>dégradations, des<br>destructions de la<br>biodiversité<br>existante : faune,<br>flore, habitats,<br>continuités<br>écologiques ? |              | X           | En phase chantier, toutes précautions seront prises pour ne pas dégrader la qualité de l'environnement physique naturel; les produits liquides tels que «huile de décoffrage, carburants», seront stockés sur des plateformes en caillebotis disposées sur bacs de collecte et de rétention; les bennes à béton seront lavées sur des plateformes de type «inclean-bennes» dotées d'un bac de collecte des eaux de lavage formant rétention et décantation; les feux seront interdits, et l'ensemble des déchets sera trié sur place et collecté dans des bennes dissociées par type.  Il s'agit d'une zone déjà occupée et anthropisée, les impacts seront donc limités.  A noter néanmoins la présence d'un comidor d'intérêt local à proximité immédiate représentée par le ruisseau de l'Arbuel et le Vernon. Le site est donc encadré à l'Est et à l'OUest par une continuité écologique. Bien qu'aucun travaux ne doivent se dérouler dans ce secteur, des précautions devront être prises pour limiter toutes perturbations. |
|                   | est-il susceptible<br>d'avoir des<br>incidences sur les<br>zones à sensibilité<br>particulière<br>énumérées au 5.2 du<br>présent formulaire ?                                                    |              | X           | Bien que le projet s'insère dans des secteurs sensibles (ZNIEFF et PNR), il y aura peu d'influence sur ces zones compte-tenu de l'aspect déjà urbanisé de la zone et de l'existence du bâtiment sur le site.                                                                                                                                                                                                                                                                                                                                                                                                                                                                                                                                                                                                                                                                                                                                                                                                                        |