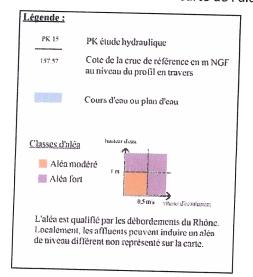

Pour l'outre-mer, voir notice explicative

| 5                                                                                                                                                                     | . Sensib                                | ilité er                                 | ovironnementale de la zone d'implantation envisagée                                                                                                                                                                                                                                                                                                                                                                                                                                                                                                                                           |
|-----------------------------------------------------------------------------------------------------------------------------------------------------------------------|-----------------------------------------|------------------------------------------|-----------------------------------------------------------------------------------------------------------------------------------------------------------------------------------------------------------------------------------------------------------------------------------------------------------------------------------------------------------------------------------------------------------------------------------------------------------------------------------------------------------------------------------------------------------------------------------------------|
| 5.1 Occupation des sols<br>Quel est l'usage actuel des                                                                                                                | sols sur                                | le lieu                                  | de votre projet ?                                                                                                                                                                                                                                                                                                                                                                                                                                                                                                                                                                             |
| La zone concernée par le projet e<br>partage entre le bâtiment Vernon a                                                                                               | st actuell<br>actuel, de                | lement d<br>es parkir                    | occupée par le bâtiment existant de l'EHPAD du Vernon. L'occupation du sol de la parcelle se ngs, de la voirie ainsi que des espaces verts.                                                                                                                                                                                                                                                                                                                                                                                                                                                   |
| Des habitations sont situées à pro                                                                                                                                    | oximité. L                              | e site es                                | st entouré par des voiries, à l'exception du côté Sud-Est où le ruisseau d'Arbuel longe la parcelle.                                                                                                                                                                                                                                                                                                                                                                                                                                                                                          |
| Existe-t-il un ou plusieurs de<br>concernés) réglementant l'o                                                                                                         | occupa                                  | nts d'u                                  | urbanisme (ensemble des documents d'urbanisme es sols sur le lieu/tracé de votre projet ?                                                                                                                                                                                                                                                                                                                                                                                                                                                                                                     |
| d'approbation :<br>Précisez le ou les<br>règlements applicables à<br>la zone du projet                                                                                | Zonage dont la v<br>non nuis<br>L'aména | en date de la co ocation ibles et gement | d'Occupation des Sols (POS) approuvé le 10 avril 2000 et dont la dernière mise à jour a été du 23 mai 2012. Le POS n'a pas fait l'objet d'une évaluation environnementale.  Immune: projet situé en zone Uc ("zonage U" pour zone urbaine imédiatement constructible est l'habitat mais qui reste ouverte aux activités d'accompagnement et aux activités artisanales "indice c" pour un secteur Uc admettant les constructions de type pavillonaire ou collectif).  et l'extension des constructions existantes sont autorisés dans ces secteurs. Il n' y a donc pas de ffectation des sols. |
| environnementale ?  5.2 Enjeux environnementau                                                                                                                        | <b>x dans</b><br>it, par t              | ia zono                                  | oyens utiles, notamment à partir des informations disponibles sur le site internet                                                                                                                                                                                                                                                                                                                                                                                                                                                                                                            |
| Le projet se situe-t-il :                                                                                                                                             | Oui                                     | Non                                      | Lequel/Laquelle ?                                                                                                                                                                                                                                                                                                                                                                                                                                                                                                                                                                             |
| dans une zone naturelle<br>d'intérêt écologique,<br>faunistique et floristique de<br>type I ou II (ZNIEFF) ou<br>couverte par un arrêté de<br>protection de biotope ? | X                                       |                                          | Projet situé sur une ZNIEFF de type II "L'ensemble des vallons du Pilat Rhodanien"  Situé à proximité de deux ZNIEFF de type 1:  - Ravin de l'Alleau, à environ 300 m à l'Ouest  - Vallons en rive droite du Rhône entre Sainte-Colombe et Condrieu, à environ 550 m au Nord-Est  APB les plus proches " Ripisylve de Chonas-l'Amballan" et "Combe de Montelier" respectivement à 1,6 km à l'Est et 4,7 km au Sud  ZICO la plus proche à 8 km au Sud "I'lle de la Platière"                                                                                                                   |
| en zone de montagne ?                                                                                                                                                 |                                         | X                                        |                                                                                                                                                                                                                                                                                                                                                                                                                                                                                                                                                                                               |
| sur le territoire d'une<br>commune littorale ?                                                                                                                        |                                         | X                                        |                                                                                                                                                                                                                                                                                                                                                                                                                                                                                                                                                                                               |
| dans un parc national, un<br>parc naturel marin, une<br>éserve naturelle (régionale                                                                                   | (X)                                     | ·                                        | Projet situé dans le Parc Naturel Régional du Pilat                                                                                                                                                                                                                                                                                                                                                                                                                                                                                                                                           |

(PPBE) du Rhône.

du secteur de 100m)

X

La zone de projet n'est pas concernée par le Plan de Prévention du Bruit dans l'Environnement

La zone de projet s'inscrit dans les secteurs affectés par le bruit en provenance de la voie

ferrée (catégorie 1: largeur du secteur affecté de 300 m) et de la RD 386 (catégorie 3 : largeur

ou nationale) ou un parc

sur un territoire couvert par un plan de prévention du bruit, arrêté ou le cas

en