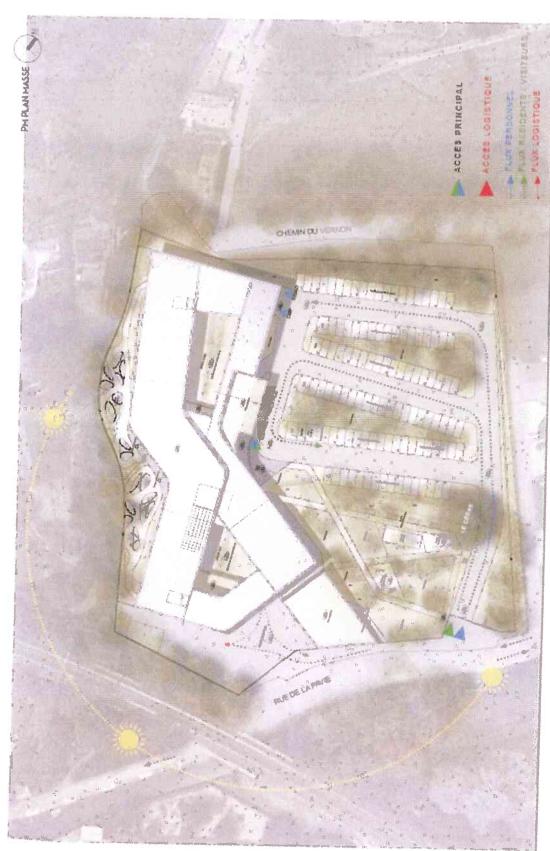

- Durée prévisionnelle: environ 2 ans à compter de février 2015 (le dépôt du PC est programmé fin février 2015, le démarrage des travaux en septembre 2015 et la livraison finale en avril 2017. La base vie se situera au sud de la parcelle).
- Description des phases: les travaux seront réalisés en deux phases lesquelles se dérouleront l'une après l'autre : construction du nouveau bâtiment et démolition de l'ancien. La première phase du chantier constituant la phase majeure (environ 17 mois) assurera la construction du bâtiment en forme de "8" qui sera bâti sur un rez-de-jardin partiel, un rez de chaussée et 3 niveaux. Le deuxième chantier durera environ 2 mois et prendra en charge la démolition de l'ancien bâtiment du site. Une base vie sera installée au sud de la parcelle pendant la durée des chantiers.
- Configuration du projet : La surface totale de la parcelle est de 13 875 m², avec une emprise au sol du projet de 3000 m². La structure du bâtiment sera en béton armé, constituée de poteaux, poutres et voiles supportant les planchers. Elle sera composée par ailleurs de 5 blocs indépendants avec joints de dilatation. Le chauffage sera assurée par 2 chaudière à gaz, dont 1 sera à condensation. L'électricité sera issu d'un poste de transformation privé HT/BT et secouru par un poste électrogène. Les gaz médicaux (oxygène uniquement) seront stockés dans des cadres de bouteilles. Par ailleurs, 3 pompes à vide seront installées dans un local dédié. Enfin, l'isolation sera intérieure et l'aspect économie d'énergie sera pris en compte avec une production d'eau chaude via des installations solaires, complétée d'une installation de type instantanée sur le réseau chauffage). La capacité de stationnement du site, initialement d'une cinquantaine de places sera augmentée à 115 places construites en partie sur l'emplacement de l'ancien EHPAD.

#### 4.3.2 dans sa phase d'exploitation

Les 5 niveaux prévus du bâtiment (3 niveaux plus un rez de chaussée et un rez de jardin) accueilleront les services suivants :

- RDJ (semi-enterré sur la moitié de l'emprise du bâtiment) : la cuisine (400 repas par jour), les locaux techniques, la pharmacie, la logistique générale.
- RDC: accueil principal, l'administration, les vestiaires du personnel, le service d'aide à domicile, 2 unités Alzheimer (14 lits), une salle à manger commune et une salle d'activité.
- R+1: une unité de médecine (20 lits), une unité de soins (35 lits), la salle à manger commune, les locaux infirmier et des soins.
- R+2 et +3: 63 lits d'EHPAD , une salle à manger commune, des locaux infirmiers et des soins.

In fine, 209 lits seront prévus sur le nouveau site (l'activité reste inchangée).

| 4.4.1 A quelle(s) procédure(s) administ<br>La décision de l'autorité administrative<br>dossier(s) d'autorisation(s).                                                                                                                                                                                                    | rative(s) d'autorisation le projet a<br>ve de l'Etat compétente en m                                                                                                         | -t-II été ou se<br>atière d'env                                            | ra-t-il soumis<br>rironnement          | devra être jointe au(x)                                     |  |  |  |  |
|-------------------------------------------------------------------------------------------------------------------------------------------------------------------------------------------------------------------------------------------------------------------------------------------------------------------------|------------------------------------------------------------------------------------------------------------------------------------------------------------------------------|----------------------------------------------------------------------------|----------------------------------------|-------------------------------------------------------------|--|--|--|--|
| - Permis de construire - Travaux appartenant à la liste du tableau annex - Demande d'autorisation ou déclaration au titre de définition du projet ne permettent pas de dé mesure du possible, les eaux pluviales du parki manière à ne pas induire de risques supplément souterraines si les terrains sont perméables). | des articles L 214-et suivants du Code o<br>terminer à ce stade si le projet sera so<br>ng seront collectées et traitées avant ro<br>ntaires sur les environs, de ne pas dét | le l'Environnem<br>umis ou pas à<br>sjet dans le mili<br>ériorer la qualit | la réglementation<br>leu naturel (le p | on IOTA. Toutefois, dans la<br>oint de rejet sera étudié de |  |  |  |  |
| 4.4.2 Précisez ici pour quelle procédure d'autorisation ce formulaire est rempli  - Permis de construire                                                                                                                                                                                                                |                                                                                                                                                                              |                                                                            |                                        |                                                             |  |  |  |  |
| - i entris de constituire                                                                                                                                                                                                                                                                                               |                                                                                                                                                                              | 22.10                                                                      | mark today for the same property con-  |                                                             |  |  |  |  |
| 4.5 Dimensions et caractéristiques du pro                                                                                                                                                                                                                                                                               |                                                                                                                                                                              | e l'opération -                                                            | préciser les u                         |                                                             |  |  |  |  |
| Surface Dans Oeuvre (ou SHON ou SDP) Surface Hors Oeuvre Brute Longueur/Largeur/Hauteur Caractéristiques de l'emprise du projet Emprise bâtiment Nombre de places de parking Nombre de lits Surfaces imperméabilisées Puissance électrique                                                                              | Valeur  12 103 m² 14 753 m² 120 x 40 x 15 (hauteur moyenne)  120 x 40 m en R+3 115 places 209 lits 7 500 m² 630 KVa                                                          |                                                                            |                                        |                                                             |  |  |  |  |
| 4.6 Localisation du projet                                                                                                                                                                                                                                                                                              |                                                                                                                                                                              |                                                                            |                                        |                                                             |  |  |  |  |
| Adresse et commune(s) d'implantation                                                                                                                                                                                                                                                                                    | Coordonnées géographiques <sup>1</sup>                                                                                                                                       | Long. 4°                                                                   | 45 · 39 · E                            | Lat. 45 ° 27 · 34 " N                                       |  |  |  |  |
| EHPAD du Vernon<br>Rue de la Pavie<br>69420 Condrieu                                                                                                                                                                                                                                                                    | Pour les rubriques 5° a), 6° b) et<br>Point de départ :<br>Point d'arrivée :<br>Communes traversées :                                                                        | d), 8°, 10°, 18 Long ° _ Long ° _                                          | 3°, 28° a) et b                        | ), 32°; 41° et 42°: Lat ° _ ' _ " Lat ° _ ' _ "             |  |  |  |  |
| <ul> <li>4.7 S'agit-il d'une modification/extension</li> <li>4.7.1 Si oui, cette installation ou cet ou</li> <li>4.7.2 Si oui, à quelle date a-t-il été au</li> <li>4.8 Le projet s'inscrit-il dans un programme</li> <li>Si oui, de quels projets se compose le</li> </ul>                                             | uvrage a-t-il fait l'objet d'une étuc<br>torisé ?<br>me de travaux ?                                                                                                         | A ULACATI                                                                  | ? C                                    | Oul Non X Oul Non X                                         |  |  |  |  |
|                                                                                                                                                                                                                                                                                                                         |                                                                                                                                                                              |                                                                            |                                        | 3                                                           |  |  |  |  |