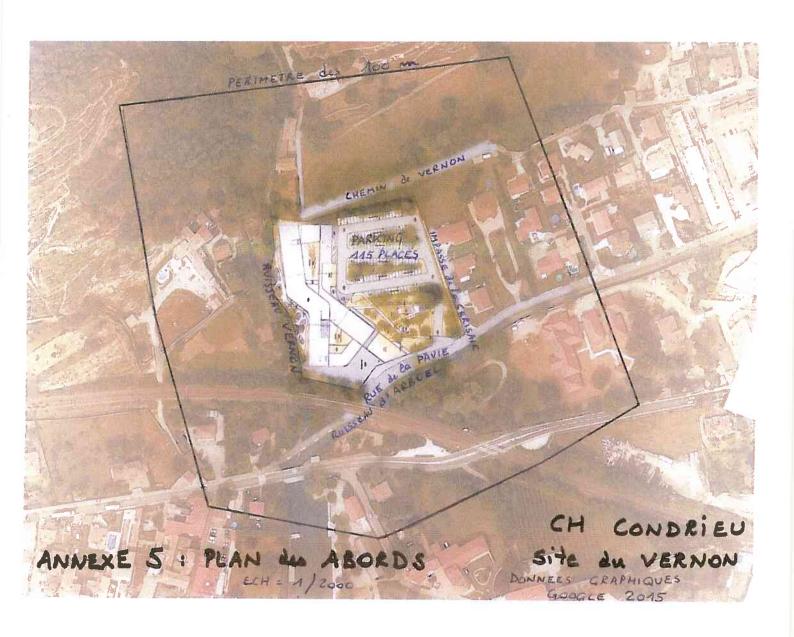

Pour l'outre-mer, voir notice explicative

| 5                                                                                                                                                                     | . Sensib                                | ilité er                                 | ovironnementale de la zone d'implantation envisagée                                                                                                                                                                                                                                                                                                                                                                                                                                                                                                                                           |
|-----------------------------------------------------------------------------------------------------------------------------------------------------------------------|-----------------------------------------|------------------------------------------|-----------------------------------------------------------------------------------------------------------------------------------------------------------------------------------------------------------------------------------------------------------------------------------------------------------------------------------------------------------------------------------------------------------------------------------------------------------------------------------------------------------------------------------------------------------------------------------------------|
| 5.1 Occupation des sols<br>Quel est l'usage actuel des                                                                                                                | sols sur                                | le lieu                                  | de votre projet ?                                                                                                                                                                                                                                                                                                                                                                                                                                                                                                                                                                             |
| La zone concernée par le projet e<br>partage entre le bâtiment Vernon a                                                                                               | st actuell<br>actuel, de                | lement d<br>es parkir                    | occupée par le bâtiment existant de l'EHPAD du Vernon. L'occupation du sol de la parcelle se ngs, de la voirie ainsi que des espaces verts.                                                                                                                                                                                                                                                                                                                                                                                                                                                   |
| Des habitations sont situées à pro                                                                                                                                    | oximité. L                              | e site es                                | st entouré par des voiries, à l'exception du côté Sud-Est où le ruisseau d'Arbuel longe la parcelle.                                                                                                                                                                                                                                                                                                                                                                                                                                                                                          |
| Existe-t-il un ou plusieurs de<br>concernés) réglementant l'o                                                                                                         | occupa                                  | nts d'u                                  | urbanisme (ensemble des documents d'urbanisme es sols sur le lieu/tracé de votre projet ?                                                                                                                                                                                                                                                                                                                                                                                                                                                                                                     |
| d'approbation :<br>Précisez le ou les<br>règlements applicables à<br>la zone du projet                                                                                | Zonage dont la v<br>non nuis<br>L'aména | en date de la co ocation ibles et gement | d'Occupation des Sols (POS) approuvé le 10 avril 2000 et dont la dernière mise à jour a été du 23 mai 2012. Le POS n'a pas fait l'objet d'une évaluation environnementale.  Immune: projet situé en zone Uc ("zonage U" pour zone urbaine imédiatement constructible est l'habitat mais qui reste ouverte aux activités d'accompagnement et aux activités artisanales "indice c" pour un secteur Uc admettant les constructions de type pavillonaire ou collectif).  et l'extension des constructions existantes sont autorisés dans ces secteurs. Il n' y a donc pas de ffectation des sols. |
| environnementale ?  5.2 Enjeux environnementau                                                                                                                        | <b>x dans</b><br>it, par t              | ia zono                                  | oyens utiles, notamment à partir des informations disponibles sur le site internet                                                                                                                                                                                                                                                                                                                                                                                                                                                                                                            |
| Le projet se situe-t-il :                                                                                                                                             | Oui                                     | Non                                      | Lequel/Laquelle ?                                                                                                                                                                                                                                                                                                                                                                                                                                                                                                                                                                             |
| dans une zone naturelle<br>d'intérêt écologique,<br>faunistique et floristique de<br>type I ou II (ZNIEFF) ou<br>couverte par un arrêté de<br>protection de biotope ? | X                                       |                                          | Projet situé sur une ZNIEFF de type II "L'ensemble des vallons du Pilat Rhodanien"  Situé à proximité de deux ZNIEFF de type 1:  - Ravin de l'Alleau, à environ 300 m à l'Ouest  - Vallons en rive droite du Rhône entre Sainte-Colombe et Condrieu, à environ 550 m au Nord-Est  APB les plus proches " Ripisylve de Chonas-l'Amballan" et "Combe de Montelier" respectivement à 1,6 km à l'Est et 4,7 km au Sud  ZICO la plus proche à 8 km au Sud "I'lle de la Platière"                                                                                                                   |
| en zone de montagne ?                                                                                                                                                 |                                         | X                                        |                                                                                                                                                                                                                                                                                                                                                                                                                                                                                                                                                                                               |
| sur le territoire d'une<br>commune littorale ?                                                                                                                        |                                         | X                                        |                                                                                                                                                                                                                                                                                                                                                                                                                                                                                                                                                                                               |
| dans un parc national, un<br>parc naturel marin, une<br>éserve naturelle (régionale                                                                                   | (X)                                     | ·                                        | Projet situé dans le Parc Naturel Régional du Pilat                                                                                                                                                                                                                                                                                                                                                                                                                                                                                                                                           |

cours

naturel régional?

échéant,

d'élaboration?

| dans une aire de mise e<br>valeur de l'architecture<br>du patrimoine ou une zor<br>de protection du patrimoir<br>architectural, urbain<br>paysager?                                                 | et<br>le [           |     | X                                                                                                                                                                                                                                                                                                                                                                                                                                                                                                                                                              |
|-----------------------------------------------------------------------------------------------------------------------------------------------------------------------------------------------------|----------------------|-----|----------------------------------------------------------------------------------------------------------------------------------------------------------------------------------------------------------------------------------------------------------------------------------------------------------------------------------------------------------------------------------------------------------------------------------------------------------------------------------------------------------------------------------------------------------------|
| dans une zon<br>humide ayant fait l'obje<br>d'une délimitation ?                                                                                                                                    | THIES                | ] 2 | Pas de zone humide sur le site du projet. La ZH la plus proche est située à l'Est sur la berge gauche du Rhône à 1,6 km (en Isère).                                                                                                                                                                                                                                                                                                                                                                                                                            |
| dans une commun<br>couverte par un plan d<br>prévention des risque<br>naturels prévisibles ou par u<br>plan de prévention de<br>risques technologiques ?<br>si oui, est-il prescrit ou<br>approuvé? | e<br>es<br>n<br>xs X |     | La commune de Condrieu est soumise au risque d'inondation. Elle est donc concernée par un PPRi, le Plan de Prévision des Risques Naturels prévisibles Inondations du Rhône en aval de Lyon, de mars 1997.  La commune est également soumise au risque de transport de matière dangereuse par voie routières, voie ferrée et voie navigable.  Pas de PPRt sur la comune de Condrieu. Celle-ci est en revanche concernée par 2 établissements de communes voisines diisposant d'un PPRt (Plateforme chimique de Saint-Clair du Rhône et le CNPE de Saint Alban). |
| dans un site ou sur des sols<br>pollués ?                                                                                                                                                           |                      | X   | D'aprés le site BASOL, le site de l'hôpital de Condrieu a été le lieu d'un déversement accidentel de fioul en 1992. Les mesures de protection et de réduction adéquates ont été mises en place permettant la levée en 1994 de toute surveillance de qualité des eaux.                                                                                                                                                                                                                                                                                          |
| dans une zone de répartition<br>des eaux ?                                                                                                                                                          |                      | X   | La commune de Condrieu se situe en dehors de tout zonage selon la cartographie de décembre 2014                                                                                                                                                                                                                                                                                                                                                                                                                                                                |
| dans un périmètre de<br>protection rapprochée d'un<br>captage d'eau destiné à<br>l'alimentation humaine?                                                                                            |                      | X   | La commune de Condrieu dispose d'un captage AEP, le captage de "la Bachasse" localisé à 1,7 km au Nord-Est.  D'après le SCoT Rives du Rhône, le site du projet reste en dehors et à l'aval hydraulique du périmètre de protection du captage.                                                                                                                                                                                                                                                                                                                  |
| dans un site inscrit ou<br>classé?                                                                                                                                                                  |                      | X   | Le site ne s'inscrit dans un aucun site classé ou inscrit.  Le site inscrit le plus proche est situé à 1,1 km au Sud. Il s'agit du chateau Grillet et Pontcin (Sl393) sur la commune de Saint Michel sur Rhône.                                                                                                                                                                                                                                                                                                                                                |
| Le projet se situe-t-il, dans ou<br>à proximité :                                                                                                                                                   | Oui                  | Non | Lequel et à quelle distance ?                                                                                                                                                                                                                                                                                                                                                                                                                                                                                                                                  |
| d'un site Natura 2000 ?                                                                                                                                                                             |                      | X   | Un seul site Natura 2000 est situé à moins de 5 km du projet. Il s'agit du SIC "Affluents rive droite du Rhône" localisé à 4,6 km au Sud du site du projet.  Les sites autres les plus proches sont localisés à des distances supérieures à 5 km:  - La ZPS "lle de la Platière" et le SIC "Milieux alluviaux et aquatiques de l'île de la Platière" à 8 km au Sud (les deux sites sont confondus).                                                                                                                                                            |
| d'un monument historique<br>ou d'un site classé au<br>patrimoine mondial de<br>l'UNESCO?                                                                                                            |                      |     | La commune de Condrieu comporte 4 monuments historiques inscrits, chacun disposant d'un périmètre de protection de 500 m autour du bâtiment.  Le tènement du projet s'inscrit partiellement dans le périmètre de protection de "l'Hôtel de Villars et bâtiment dit l'Aumonerie", mais le bâtiment sera construit en dehors du périmètre. Plusieurs zones de présomption de prescription archéologique sont présentes dans le centre ville de Condrieu.                                                                                                         |