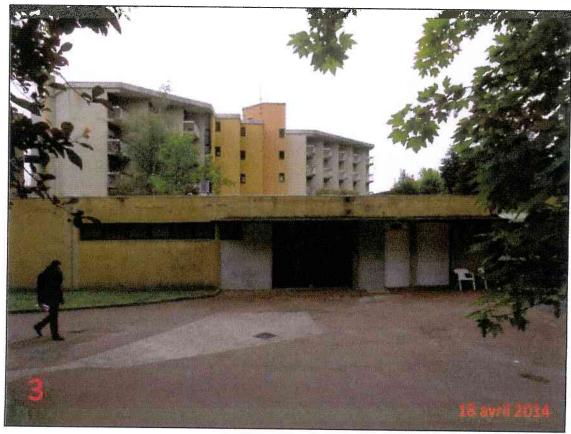

### Doivent être annexées au présent formulaire les pièces énoncées à la rubrique 8.1 du formulaire

4.1 Nature du projet

Le projet se situe sur la commune de Condrieu sur le site de l'EHPAD du Vernon rue Pavie. Il consiste à réaliser la construction du nouveau centre hospitalier sur ce site avec pour but de regrouper les activités de l'EHPAD du Vernon déjà présentes avec celles du Centre Hospitalier situé actuellement rue Vaubertrand (toujours sur Condrieu). Suite à la construction du nouveau centre hospitalier, les déménagements de chacun des services existants seront réalisés, et le bâtiment de l'ancien EHPAD sera démoli.

#### 4.2 Objectifs du projet

L'objectif du projet est de construire un bâtiment neuf permettant de regrouper sur le même site à la fois les fonctions hospitalières (situées actuellement sur un autre site au sein de la commune de Condrieu) et l'EHPAD. Le bâtiment existant situé sur le site du projet et accueillant aujourd'hui l'EHPAD sera démoli après la mise en service de la nouvelle structure.