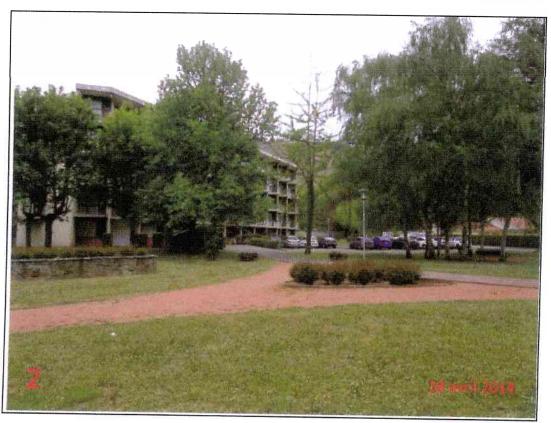

### Doivent être annexées au présent formulaire les pièces énoncées à la rubrique 8.1 du formulaire

4.1 Nature du projet

Le projet se situe sur la commune de Condrieu sur le site de l'EHPAD du Vernon rue Pavie. Il consiste à réaliser la construction du nouveau centre hospitalier sur ce site avec pour but de regrouper les activités de l'EHPAD du Vernon déjà présentes avec celles du Centre Hospitalier situé actuellement rue Vaubertrand (toujours sur Condrieu). Suite à la construction du nouveau centre hospitalier, les déménagements de chacun des services existants seront réalisés, et le bâtiment de l'ancien EHPAD sera démoli.

La capacité actuelle de stationnement sur le site est d'une cinquantaine de places et sera augmentée pour atteindre 115 places pour les besoins du projet final.

Les travaux seront réalisés sur l'emprise du terrain où est situé l'actuel EHPAD, propriété du Centre Hospitalier de Condrieu.