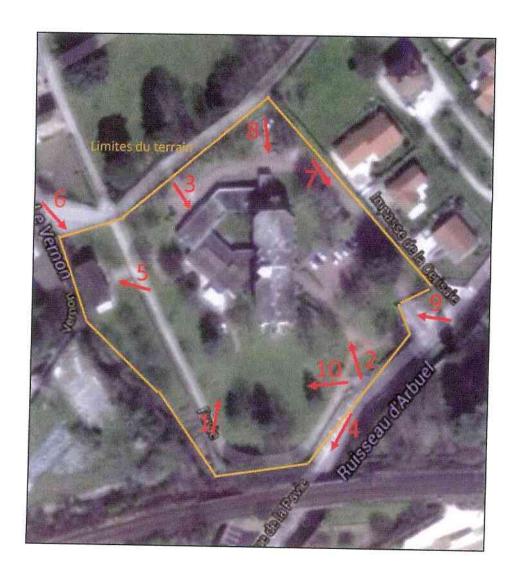

Cadre réservé à l'administration

Date de réception 30 01 15

Dossier complet le 30/01/15

N° d'enregistrement

1. Intitulé du projet

Construction du nouveau Centre Hospitalier de Condrieu (69)

### Doivent être annexées au présent formulaire les pièces énoncées à la rubrique 8.1 du formulaire

4.1 Nature du projet

Le projet se situe sur la commune de Condrieu sur le site de l'EHPAD du Vernon rue Pavie. Il consiste à réaliser la construction du nouveau centre hospitalier sur ce site avec pour but de regrouper les activités de l'EHPAD du Vernon déjà présentes avec celles du Centre Hospitalier situé actuellement rue Vaubertrand (toujours sur Condrieu). Suite à la construction du nouveau centre hospitalier, les déménagements de chacun des services existants seront réalisés, et le bâtiment de l'ancien EHPAD sera démoli.

Pour l'outre-mer, voir notice explicative

| 5                                                                                                                                                                     | . Sensib                                | ilité er                                 | ovironnementale de la zone d'implantation envisagée                                                                                                                                                                                                                                                                                                                                                                                                                                                                                                                                           |
|-----------------------------------------------------------------------------------------------------------------------------------------------------------------------|-----------------------------------------|------------------------------------------|-----------------------------------------------------------------------------------------------------------------------------------------------------------------------------------------------------------------------------------------------------------------------------------------------------------------------------------------------------------------------------------------------------------------------------------------------------------------------------------------------------------------------------------------------------------------------------------------------|
| 5.1 Occupation des sols<br>Quel est l'usage actuel des                                                                                                                | sols sur                                | le lieu                                  | de votre projet ?                                                                                                                                                                                                                                                                                                                                                                                                                                                                                                                                                                             |
| La zone concernée par le projet e<br>partage entre le bâtiment Vernon a                                                                                               | st actuell<br>actuel, de                | lement d<br>es parkir                    | occupée par le bâtiment existant de l'EHPAD du Vernon. L'occupation du sol de la parcelle se ngs, de la voirie ainsi que des espaces verts.                                                                                                                                                                                                                                                                                                                                                                                                                                                   |
| Des habitations sont situées à pro                                                                                                                                    | oximité. L                              | e site es                                | st entouré par des voiries, à l'exception du côté Sud-Est où le ruisseau d'Arbuel longe la parcelle.                                                                                                                                                                                                                                                                                                                                                                                                                                                                                          |
| Existe-t-il un ou plusieurs de<br>concernés) réglementant l'o                                                                                                         | occupa                                  | nts d'u                                  | urbanisme (ensemble des documents d'urbanisme es sols sur le lieu/tracé de votre projet ?                                                                                                                                                                                                                                                                                                                                                                                                                                                                                                     |
| d'approbation :<br>Précisez le ou les<br>règlements applicables à<br>la zone du projet                                                                                | Zonage dont la v<br>non nuis<br>L'aména | en date de la co ocation ibles et gement | d'Occupation des Sols (POS) approuvé le 10 avril 2000 et dont la dernière mise à jour a été du 23 mai 2012. Le POS n'a pas fait l'objet d'une évaluation environnementale.  Immune: projet situé en zone Uc ("zonage U" pour zone urbaine imédiatement constructible est l'habitat mais qui reste ouverte aux activités d'accompagnement et aux activités artisanales "indice c" pour un secteur Uc admettant les constructions de type pavillonaire ou collectif).  et l'extension des constructions existantes sont autorisés dans ces secteurs. Il n' y a donc pas de ffectation des sols. |
| environnementale ?  5.2 Enjeux environnementau                                                                                                                        | <b>x dans</b><br>it, par t              | ia zono                                  | oyens utiles, notamment à partir des informations disponibles sur le site internet                                                                                                                                                                                                                                                                                                                                                                                                                                                                                                            |
| Le projet se situe-t-il :                                                                                                                                             | Oui                                     | Non                                      | Lequel/Laquelle ?                                                                                                                                                                                                                                                                                                                                                                                                                                                                                                                                                                             |
| dans une zone naturelle<br>d'intérêt écologique,<br>faunistique et floristique de<br>type I ou II (ZNIEFF) ou<br>couverte par un arrêté de<br>protection de biotope ? | X                                       |                                          | Projet situé sur une ZNIEFF de type II "L'ensemble des vallons du Pilat Rhodanien"  Situé à proximité de deux ZNIEFF de type 1:  - Ravin de l'Alleau, à environ 300 m à l'Ouest  - Vallons en rive droite du Rhône entre Sainte-Colombe et Condrieu, à environ 550 m au Nord-Est  APB les plus proches " Ripisylve de Chonas-l'Amballan" et "Combe de Montelier" respectivement à 1,6 km à l'Est et 4,7 km au Sud  ZICO la plus proche à 8 km au Sud "I'lle de la Platière"                                                                                                                   |
| en zone de montagne ?                                                                                                                                                 |                                         | X                                        |                                                                                                                                                                                                                                                                                                                                                                                                                                                                                                                                                                                               |
| sur le territoire d'une<br>commune littorale ?                                                                                                                        |                                         | X                                        |                                                                                                                                                                                                                                                                                                                                                                                                                                                                                                                                                                                               |
| dans un parc national, un<br>parc naturel marin, une<br>éserve naturelle (régionale                                                                                   | (X)                                     | ·                                        | Projet situé dans le Parc Naturel Régional du Pilat                                                                                                                                                                                                                                                                                                                                                                                                                                                                                                                                           |