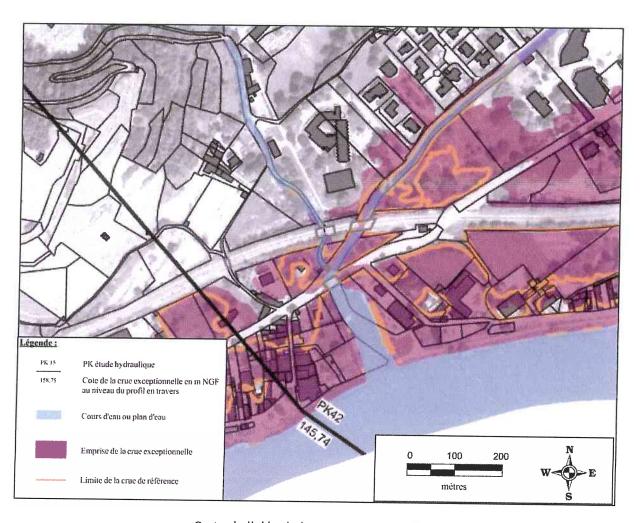

cours

naturel régional?

échéant,

d'élaboration?

| dans une aire de mise e<br>valeur de l'architecture<br>du patrimoine ou une zor<br>de protection du patrimoir<br>architectural, urbain<br>paysager?                                                 | et<br>le [           |     | X                                                                                                                                                                                                                                                                                                                                                                                                                                                                                                                                                              |
|-----------------------------------------------------------------------------------------------------------------------------------------------------------------------------------------------------|----------------------|-----|----------------------------------------------------------------------------------------------------------------------------------------------------------------------------------------------------------------------------------------------------------------------------------------------------------------------------------------------------------------------------------------------------------------------------------------------------------------------------------------------------------------------------------------------------------------|
| dans une zon<br>humide ayant fait l'obje<br>d'une délimitation ?                                                                                                                                    | THIES                | ] 2 | Pas de zone humide sur le site du projet. La ZH la plus proche est située à l'Est sur la berge gauche du Rhône à 1,6 km (en Isère).                                                                                                                                                                                                                                                                                                                                                                                                                            |
| dans une commun<br>couverte par un plan d<br>prévention des risque<br>naturels prévisibles ou par u<br>plan de prévention de<br>risques technologiques ?<br>si oui, est-il prescrit ou<br>approuvé? | e<br>es<br>n<br>xs X |     | La commune de Condrieu est soumise au risque d'inondation. Elle est donc concernée par un PPRi, le Plan de Prévision des Risques Naturels prévisibles Inondations du Rhône en aval de Lyon, de mars 1997.  La commune est également soumise au risque de transport de matière dangereuse par voie routières, voie ferrée et voie navigable.  Pas de PPRt sur la comune de Condrieu. Celle-ci est en revanche concernée par 2 établissements de communes voisines diisposant d'un PPRt (Plateforme chimique de Saint-Clair du Rhône et le CNPE de Saint Alban). |
| dans un site ou sur des sols<br>pollués ?                                                                                                                                                           |                      | X   | D'aprés le site BASOL, le site de l'hôpital de Condrieu a été le lieu d'un déversement accidentel de fioul en 1992. Les mesures de protection et de réduction adéquates ont été mises en place permettant la levée en 1994 de toute surveillance de qualité des eaux.                                                                                                                                                                                                                                                                                          |
| dans une zone de répartition<br>des eaux ?                                                                                                                                                          |                      | X   | La commune de Condrieu se situe en dehors de tout zonage selon la cartographie de décembre 2014                                                                                                                                                                                                                                                                                                                                                                                                                                                                |
| dans un périmètre de<br>protection rapprochée d'un<br>captage d'eau destiné à<br>l'alimentation humaine?                                                                                            |                      | X   | La commune de Condrieu dispose d'un captage AEP, le captage de "la Bachasse" localisé à 1,7 km au Nord-Est.  D'après le SCoT Rives du Rhône, le site du projet reste en dehors et à l'aval hydraulique du périmètre de protection du captage.                                                                                                                                                                                                                                                                                                                  |
| dans un site inscrit ou<br>classé?                                                                                                                                                                  |                      | X   | Le site ne s'inscrit dans un aucun site classé ou inscrit.  Le site inscrit le plus proche est situé à 1,1 km au Sud. Il s'agit du chateau Grillet et Pontcin (Sl393) sur la commune de Saint Michel sur Rhône.                                                                                                                                                                                                                                                                                                                                                |
| Le projet se situe-t-il, dans ou<br>à proximité :                                                                                                                                                   | Oui                  | Non | Lequel et à quelle distance ?                                                                                                                                                                                                                                                                                                                                                                                                                                                                                                                                  |
| d'un site Natura 2000 ?                                                                                                                                                                             |                      | X   | Un seul site Natura 2000 est situé à moins de 5 km du projet. Il s'agit du SIC "Affluents rive droite du Rhône" localisé à 4,6 km au Sud du site du projet.  Les sites autres les plus proches sont localisés à des distances supérieures à 5 km:  - La ZPS "lle de la Platière" et le SIC "Milieux alluviaux et aquatiques de l'île de la Platière" à 8 km au Sud (les deux sites sont confondus).                                                                                                                                                            |
| d'un monument historique<br>ou d'un site classé au<br>patrimoine mondial de<br>l'UNESCO?                                                                                                            |                      |     | La commune de Condrieu comporte 4 monuments historiques inscrits, chacun disposant d'un périmètre de protection de 500 m autour du bâtiment.  Le tènement du projet s'inscrit partiellement dans le périmètre de protection de "l'Hôtel de Villars et bâtiment dit l'Aumonerie", mais le bâtiment sera construit en dehors du périmètre. Plusieurs zones de présomption de prescription archéologique sont présentes dans le centre ville de Condrieu.                                                                                                         |