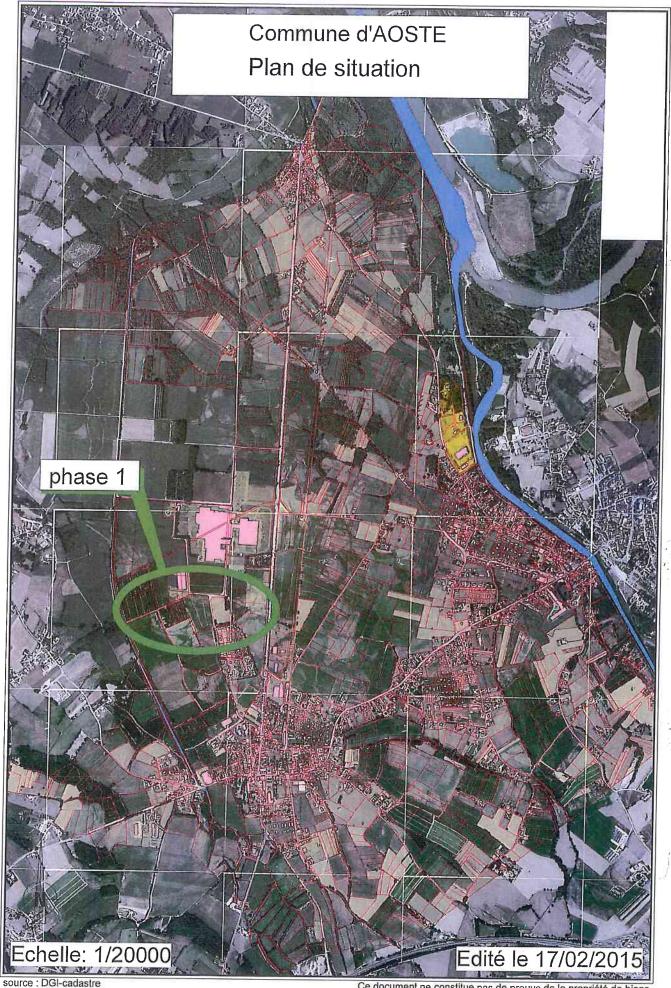

#### 4.1 Nature du projet

Le présent dossier concerne une première phase d'aménagement, de projets plus globaux celui du PIDA (Parc Industriel d'Aoste) et du contournement routier du Bourg d'Aoste.

Considérant que ces projets vont impacter l'usine actuelle Alpes Métal Diffusion (AMD), cette dernière a obtenu un permis de construire (purgé de tout recours) à proximité de l'usine des Jambons d'Aoste actuelle. Afin de desservir ce lot de manière sécuritaire, la communauté de communes a présenté un dossier d'incidence loi sur l'eau en procédure de déclaration (pour lequel elle a obtenu un arrêté préfectoral), et sollicite aujourd'hui la DREAL pour un dossier cas par cas qui concerne uniquement une première phase d'aménagement (la globalité des deux autres projets : PIDA et Contournement feront l'objet d'étude d'impact respective).

#### 4.2 Objectifs du projet

L'aménagement de la voie d'accès et des réseaux divers permettra de désenclaver le nouveau site de production de l'usine Alpes Métal Diffusion (dans l'obligation de déménager puisque impactée par le projet de contournement routier), de maintenir cette entreprise sur la commune d'Aoste (ainsi que les emplois au nombre de 9 salariés + 2 dirigeants) et de sécuriser l'accès routier. En effet, aujourd'hui le nouveau site est uniquement desservi par une voie communale frôlant les lotissements. Cette voie d'accès permettra également de desservir l'entreprise existante des Archives départementales. La localisation des aménagements est située à 800 m au nord ouest du centre d'Aoste.

- les premiers 300 ml en extrémité Nord de la future voie de contournement se raccordant au moyen d'un rond point (en cours de construction) au carrefour avec la RD592

- une voie de desserte Est Ouest de 350 ml permettant de desservir l'usine ALPES METAL DIFFUSION dont l'établissement actuel (implanté au Nord Est du carrefour de la RD1516 et de la RD82f, en partie Ouest du bourg d'Aoste), se situe au droit de l'emprise de la future voie de contournement.