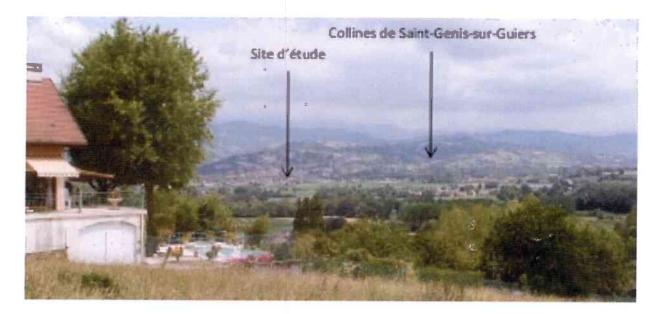

#### 4.2 Objectifs du projet

L'aménagement de la voie d'accès et des réseaux divers permettra de désenclaver le nouveau site de production de l'usine Alpes Métal Diffusion (dans l'obligation de déménager puisque impactée par le projet de contournement routier), de maintenir cette entreprise sur la commune d'Aoste (ainsi que les emplois au nombre de 9 salariés + 2 dirigeants) et de sécuriser l'accès routier. En effet, aujourd'hui le nouveau site est uniquement desservi par une voie communale frôlant les lotissements. Cette voie d'accès permettra également de desservir l'entreprise existante des Archives départementales. La localisation des aménagements est située à 800 m au nord ouest du centre d'Aoste.

| <sup>1</sup> Pour l'oi | utre-mer, | voir | notice | explicative |
|------------------------|-----------|------|--------|-------------|

| 5.                                                                                                                                                                                          | Sensibi             | ilité en          | vironnementale de la zone d'implantation envisagée                                                                                                                                                                                                                          |  |  |  |  |  |
|---------------------------------------------------------------------------------------------------------------------------------------------------------------------------------------------|---------------------|-------------------|-----------------------------------------------------------------------------------------------------------------------------------------------------------------------------------------------------------------------------------------------------------------------------|--|--|--|--|--|
| 5.1 Occupation des sols<br>Quel est l'usage actuel des sols sur le lieu de votre projet ?                                                                                                   |                     |                   |                                                                                                                                                                                                                                                                             |  |  |  |  |  |
| Le site est partiellement occupé par un chemin de terre existant. Il est bordé de champs de maïs qui se situent entre deux zones urbanisées: un lotissement et l'usine des Jambons d'Aoste. |                     |                   |                                                                                                                                                                                                                                                                             |  |  |  |  |  |
| Existe-t-il un ou plusieurs documents d'urbanisme (ensemble des documents d'urbanisme Oui X Non                                                                                             |                     |                   |                                                                                                                                                                                                                                                                             |  |  |  |  |  |
| d'approbation :<br>Précisez le ou les                                                                                                                                                       | révisio<br>projet d | n simp<br>du 23/( | ommune d'Aoste en date du 9 juin 1998, la révision simplifiée n°1du 20/12/2005, la<br>lifiée n°2 du 06/09/2006, la révision simplifiée n°3 du 10/08/2007 et la déclaration c<br>09/2014.<br>sère approuvé le 19 décembre 2012 qui identifie la zone en urbanisation future. |  |  |  |  |  |
| environnementale ?<br>5.2 Enjeux environnementaux                                                                                                                                           | dans                | la zone           | ments ont-ils fait l'objet d'une évaluation<br><b>Oui</b> Non X<br><b>a d'implantation envisagée :</b><br>ayens utiles, notamment à partir des informations disponibles sur le site internet                                                                                |  |  |  |  |  |
| http://www.developpement-                                                                                                                                                                   | durabl              | e.gou             | <u>z.fr/etude-impact</u>                                                                                                                                                                                                                                                    |  |  |  |  |  |
| Le projet se situe-t-il :                                                                                                                                                                   | Oui                 | Non               | Lequel/Laquelle ?                                                                                                                                                                                                                                                           |  |  |  |  |  |
| dans une zone naturelle<br>d'intérêt écologique,<br>faunistique et floristique de<br>type I ou II (ZNIEFF) ou<br>couverte par un arrêté de<br>protection de biotope ?                       | X                   |                   | ZNIEFF de type II Plaine des Avenières                                                                                                                                                                                                                                      |  |  |  |  |  |
| en zone de montagne ?                                                                                                                                                                       |                     | X                 |                                                                                                                                                                                                                                                                             |  |  |  |  |  |
| sur le territoire d'une<br>commune littorale ?                                                                                                                                              |                     | X                 |                                                                                                                                                                                                                                                                             |  |  |  |  |  |
| dans un parc national, un<br>parc naturel marin, une<br>réserve naturelle (régionale<br>ou nationale) ou un parc<br>naturel régional ?                                                      |                     | X                 | La récente réserve naturelle nationale du Haut Rhône se situe à environ<br>1.5 km au nord est de la zone d'étude.                                                                                                                                                           |  |  |  |  |  |
| sur un territoire couvert par<br>un plan de prévention du<br>bruit, arrêté ou le cas<br>échéant, en cours<br>d'élaboration ?                                                                |                     | X                 |                                                                                                                                                                                                                                                                             |  |  |  |  |  |