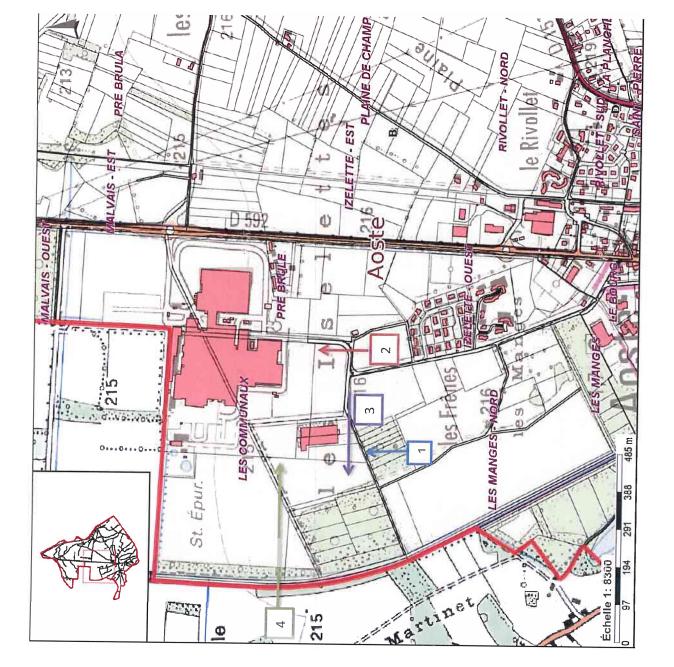

#### 4.2 Objectifs du projet

L'aménagement de la voie d'accès et des réseaux divers permettra de désenclaver le nouveau site de production de l'usine Alpes Métal Diffusion (dans l'obligation de déménager puisque impactée par le projet de contournement routier), de maintenir cette entreprise sur la commune d'Aoste (ainsi que les emplois au nombre de 9 salariés + 2 dirigeants) et de sécuriser l'accès routier. En effet, aujourd'hui le nouveau site est uniquement desservi par une voie communale frôlant les lotissements. Cette voie d'accès permettra également de desservir l'entreprise existante des Archives départementales. La localisation des aménagements est située à 800 m au nord ouest du centre d'Aoste.

- les premiers 300 ml en extrémité Nord de la future voie de contournement se raccordant au moyen d'un rond point (en cours de construction) au carrefour avec la RD592

- une voie de desserte Est Ouest de 350 ml permettant de desservir l'usine ALPES METAL DIFFUSION dont l'établissement actuel (implanté au Nord Est du carrefour de la RD1516 et de la RD82f, en partie Ouest du bourg d'Aoste), se situe au droit de l'emprise de la future voie de contournement.

| <sup>1</sup> Pour l'oi | utre-mer, | voir | notice | explicative |
|------------------------|-----------|------|--------|-------------|

| 5.                                                                                                                                                                                          | Sensibi             | ilité en          | vironnementale de la zone d'implantation envisagée                                                                                                                                                                                                                          |  |  |  |  |  |
|---------------------------------------------------------------------------------------------------------------------------------------------------------------------------------------------|---------------------|-------------------|-----------------------------------------------------------------------------------------------------------------------------------------------------------------------------------------------------------------------------------------------------------------------------|--|--|--|--|--|
| 5.1 Occupation des sols<br>Quel est l'usage actuel des sols sur le lieu de votre projet ?                                                                                                   |                     |                   |                                                                                                                                                                                                                                                                             |  |  |  |  |  |
| Le site est partiellement occupé par un chemin de terre existant. Il est bordé de champs de maïs qui se situent entre deux zones urbanisées: un lotissement et l'usine des Jambons d'Aoste. |                     |                   |                                                                                                                                                                                                                                                                             |  |  |  |  |  |
| Existe-t-il un ou plusieurs documents d'urbanisme (ensemble des documents d'urbanisme Oui X Non                                                                                             |                     |                   |                                                                                                                                                                                                                                                                             |  |  |  |  |  |
| d'approbation :<br>Précisez le ou les                                                                                                                                                       | révisio<br>projet d | n simp<br>du 23/( | ommune d'Aoste en date du 9 juin 1998, la révision simplifiée n°1du 20/12/2005, la<br>lifiée n°2 du 06/09/2006, la révision simplifiée n°3 du 10/08/2007 et la déclaration c<br>09/2014.<br>sère approuvé le 19 décembre 2012 qui identifie la zone en urbanisation future. |  |  |  |  |  |
| environnementale ?<br>5.2 Enjeux environnementaux                                                                                                                                           | dans                | la zone           | ments ont-ils fait l'objet d'une évaluation<br><b>Oui</b> Non X<br><b>a d'implantation envisagée :</b><br>ayens utiles, notamment à partir des informations disponibles sur le site internet                                                                                |  |  |  |  |  |
| http://www.developpement-                                                                                                                                                                   | durabl              | e.gou             | <u>z.fr/etude-impact</u>                                                                                                                                                                                                                                                    |  |  |  |  |  |
| Le projet se situe-t-il :                                                                                                                                                                   | Oui                 | Non               | Lequel/Laquelle ?                                                                                                                                                                                                                                                           |  |  |  |  |  |
| dans une zone naturelle<br>d'intérêt écologique,<br>faunistique et floristique de<br>type I ou II (ZNIEFF) ou<br>couverte par un arrêté de<br>protection de biotope ?                       | X                   |                   | ZNIEFF de type II Plaine des Avenières                                                                                                                                                                                                                                      |  |  |  |  |  |
| en zone de montagne ?                                                                                                                                                                       |                     | X                 |                                                                                                                                                                                                                                                                             |  |  |  |  |  |
| sur le territoire d'une<br>commune littorale ?                                                                                                                                              |                     | X                 |                                                                                                                                                                                                                                                                             |  |  |  |  |  |
| dans un parc national, un<br>parc naturel marin, une<br>réserve naturelle (régionale<br>ou nationale) ou un parc<br>naturel régional ?                                                      |                     | X                 | La récente réserve naturelle nationale du Haut Rhône se situe à environ<br>1.5 km au nord est de la zone d'étude.                                                                                                                                                           |  |  |  |  |  |
| sur un territoire couvert par<br>un plan de prévention du<br>bruit, arrêté ou le cas<br>échéant, en cours<br>d'élaboration ?                                                                |                     | X                 |                                                                                                                                                                                                                                                                             |  |  |  |  |  |