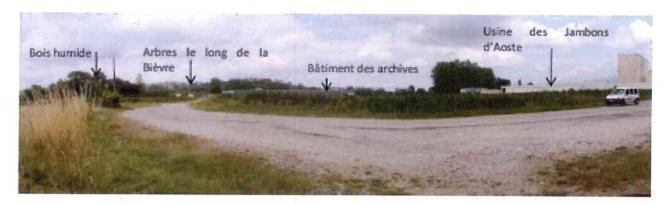

| <sup>1</sup> Pour l'oi | utre-mer, | voir | notice | explicative |
|------------------------|-----------|------|--------|-------------|

| 5.                                                                                                                                                                                          | Sensibi             | ilité en          | vironnementale de la zone d'implantation envisagée                                                                                                                                                                                                                          |  |  |  |  |  |
|---------------------------------------------------------------------------------------------------------------------------------------------------------------------------------------------|---------------------|-------------------|-----------------------------------------------------------------------------------------------------------------------------------------------------------------------------------------------------------------------------------------------------------------------------|--|--|--|--|--|
| 5.1 Occupation des sols<br>Quel est l'usage actuel des sols sur le lieu de votre projet ?                                                                                                   |                     |                   |                                                                                                                                                                                                                                                                             |  |  |  |  |  |
| Le site est partiellement occupé par un chemin de terre existant. Il est bordé de champs de maïs qui se situent entre deux zones urbanisées: un lotissement et l'usine des Jambons d'Aoste. |                     |                   |                                                                                                                                                                                                                                                                             |  |  |  |  |  |
| Existe-t-il un ou plusieurs documents d'urbanisme (ensemble des documents d'urbanisme Oui X Non                                                                                             |                     |                   |                                                                                                                                                                                                                                                                             |  |  |  |  |  |
| d'approbation :<br>Précisez le ou les                                                                                                                                                       | révisio<br>projet d | n simp<br>du 23/( | ommune d'Aoste en date du 9 juin 1998, la révision simplifiée n°1du 20/12/2005, la<br>lifiée n°2 du 06/09/2006, la révision simplifiée n°3 du 10/08/2007 et la déclaration c<br>09/2014.<br>sère approuvé le 19 décembre 2012 qui identifie la zone en urbanisation future. |  |  |  |  |  |
| environnementale ?<br>5.2 Enjeux environnementaux                                                                                                                                           | dans                | la zone           | ments ont-ils fait l'objet d'une évaluation<br><b>Oui</b> Non X<br><b>a d'implantation envisagée :</b><br>ayens utiles, notamment à partir des informations disponibles sur le site internet                                                                                |  |  |  |  |  |
| http://www.developpement-                                                                                                                                                                   | durabl              | e.gou             | <u>z.fr/etude-impact</u>                                                                                                                                                                                                                                                    |  |  |  |  |  |
| Le projet se situe-t-il :                                                                                                                                                                   | Oui                 | Non               | Lequel/Laquelle ?                                                                                                                                                                                                                                                           |  |  |  |  |  |
| dans une zone naturelle<br>d'intérêt écologique,<br>faunistique et floristique de<br>type I ou II (ZNIEFF) ou<br>couverte par un arrêté de<br>protection de biotope ?                       | X                   |                   | ZNIEFF de type II Plaine des Avenières                                                                                                                                                                                                                                      |  |  |  |  |  |
| en zone de montagne ?                                                                                                                                                                       |                     | X                 |                                                                                                                                                                                                                                                                             |  |  |  |  |  |
| sur le territoire d'une<br>commune littorale ?                                                                                                                                              |                     | X                 |                                                                                                                                                                                                                                                                             |  |  |  |  |  |
| dans un parc national, un<br>parc naturel marin, une<br>réserve naturelle (régionale<br>ou nationale) ou un parc<br>naturel régional ?                                                      |                     | X                 | La récente réserve naturelle nationale du Haut Rhône se situe à environ<br>1.5 km au nord est de la zone d'étude.                                                                                                                                                           |  |  |  |  |  |
| sur un territoire couvert par<br>un plan de prévention du<br>bruit, arrêté ou le cas<br>échéant, en cours<br>d'élaboration ?                                                                |                     | X                 |                                                                                                                                                                                                                                                                             |  |  |  |  |  |